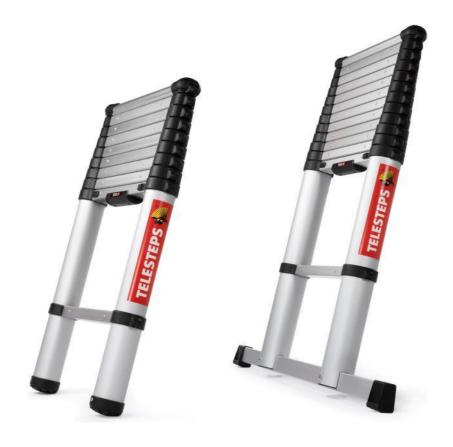

## ECO 3,0 M

| Art. no:          | 420130 |
|-------------------|--------|
| No. of treads:    | ç      |
| Tread width:      | 40 mm  |
| Working height:   | 3,8 m  |
| Length, extended: | 3,0 m  |
| Length, closed:   | 0,75 m |
| Width:            | 0,5 m  |
| Weight:           | 8,8 kg |

## ECO 3,8 M STABILISER BAR

| Art. no:          | 420138  |
|-------------------|---------|
| No. of treads:    | 12      |
| Tread width:      | 40 mm   |
| Working height:   | 4,6 m   |
| Length, extended: | 3,8 m   |
| Length, closed:   | 0,93 m  |
| Width:            | 0,91 m  |
| Weight:           | 13.9 kg |