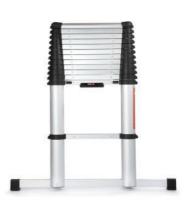

## ECO 3,0 M

| Art. no:          | 420130 |
|-------------------|--------|
| No. of treads:    | ç      |
| Tread width:      | 40 mm  |
| Working height:   | 3,8 m  |
| Length, extended: | 3,0 m  |
| Length, closed:   | 0,75 m |
| Width:            | 0,5 m  |
| Weight:           | 8,8 kg |

## ECO 3,8 M STABILISER BAR

| Art. no:          | 420138  |
|-------------------|---------|
| No. of treads:    | 12      |
| Tread width:      | 40 mm   |
| Working height:   | 4,6 m   |
| Length, extended: | 3,8 m   |
| Length, closed:   | 0,93 m  |
| Width:            | 0,91 m  |
| Weight:           | 13.9 kg |